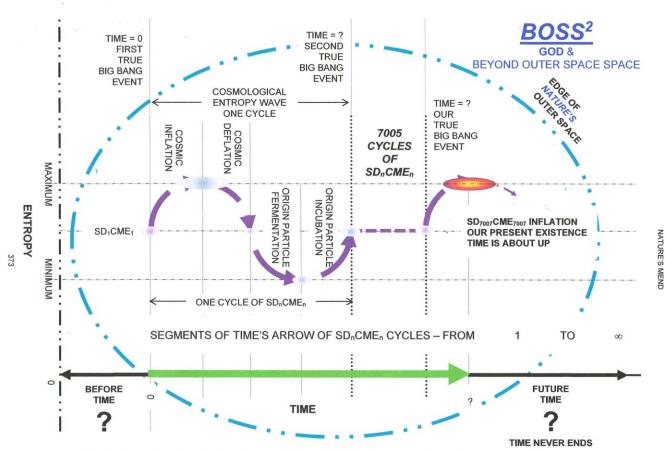

NATURE'S MEND COSMIC PROCESS WITH A COSMOLOGICAL ENTROPY WAVE & TIMES ARROW THROUGH NATURE'S MEND CYCLES OF SD\_nCME\_n With n = 1 to  $\infty$ 

FIGURE E.3

JOG.2450

WHAT DO we REALLY KNOW ???? JOG.2449 ~~~ JOG.2518