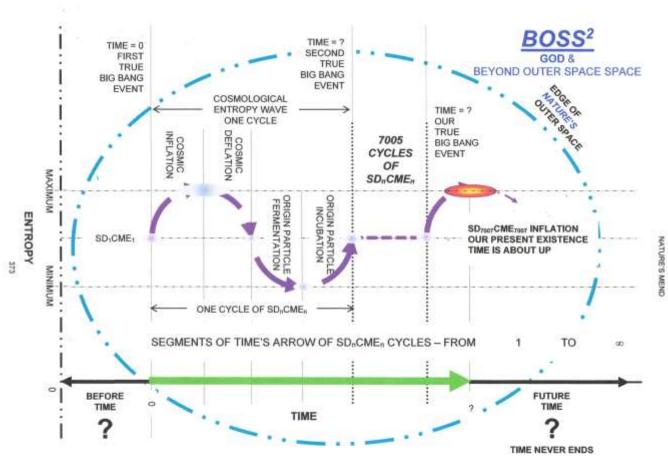

NATURE'S MEND COSMIC PROCESS WITH A COSMOLOGICAL ENTROPY WAVE & TIMES ARROW THROUGH NATURE'S MEND CYCLES OF SD<sub>n</sub>CME<sub>n</sub> With n=1 to  $\infty$ 

FIGURE E.3

**JOG.2450** 

WHAT DO we REALLY KNOW ???? JOG.2449 ~~~ JOG.2518